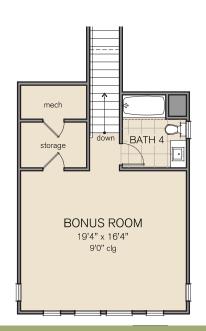

030119

Refer to Westwind single story brochure for additional first floor options.

813.655.7475 | sabalhomesfl.com

WESTWIND - Bath 4 i/l/o Powder Bath TOTAL LIVING: 4,064 S.F.

WESTWIND - Bedroom 5, Bath 4 i/l/o Bonus Room, Powder Bath -TOTAL LIVING: 4,064 S.F.