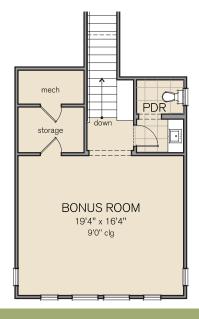

030119

Refer to Westwind single story brochure for additional first floor options.

813.655.7475 | sabalhomesfl.com

WESTWIND - Bath 4 i/l/o Powder Bath TOTAL LIVING: 4,064 S.F.

WESTWIND - Bedroom 5, Bath 4 i/l/o Bonus Room, Powder Bath -TOTAL LIVING: 4,064 S.F.