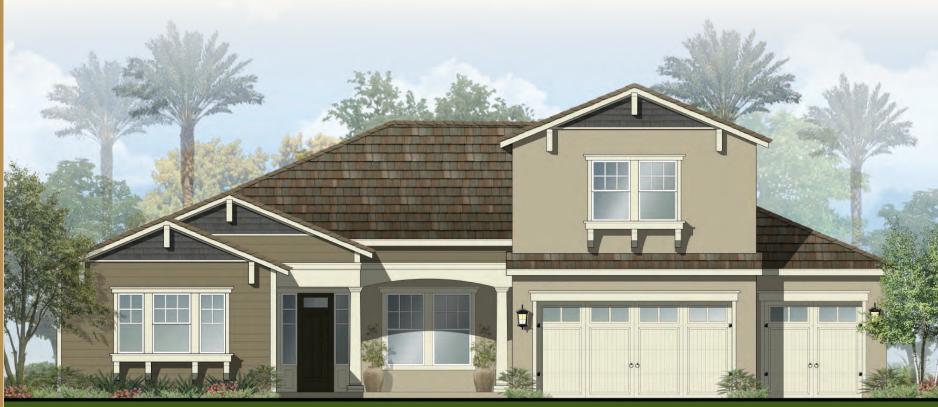

TRADITIONAL

813.655.7475 | sabalhomesfl.com

| \      |       |    | 000   | 4.00 |
|--------|-------|----|-------|------|
| WF.ST\ | WINI) | HΙ | ()()R | ARFA |

| WEOTWIND I EGON / INE/ |            |  |  |  |
|------------------------|------------|--|--|--|
| Total Living           | 4,064 S.F. |  |  |  |
| First Floor            | 3,554 S.F. |  |  |  |
| Second Floor           | 510 S.F.   |  |  |  |
| Garage                 | 715 S.F.   |  |  |  |
| Lanai                  | 289 S.F.   |  |  |  |
| Entry                  | 127 S.F.   |  |  |  |
| TOTAL                  | 5,195 S.F. |  |  |  |