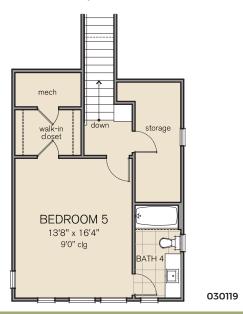

030119

Refer to Westwind single story brochure for additional first floor options.

813.655.7475 | sabalhomesfl.com

WESTWIND - Bath 4 i/l/o Powder Bath TOTAL LIVING: 4,064 S.F.

WESTWIND - Bedroom 5, Bath 4 i/l/o Bonus Room, Powder Bath -TOTAL LIVING: 4,064 S.F.