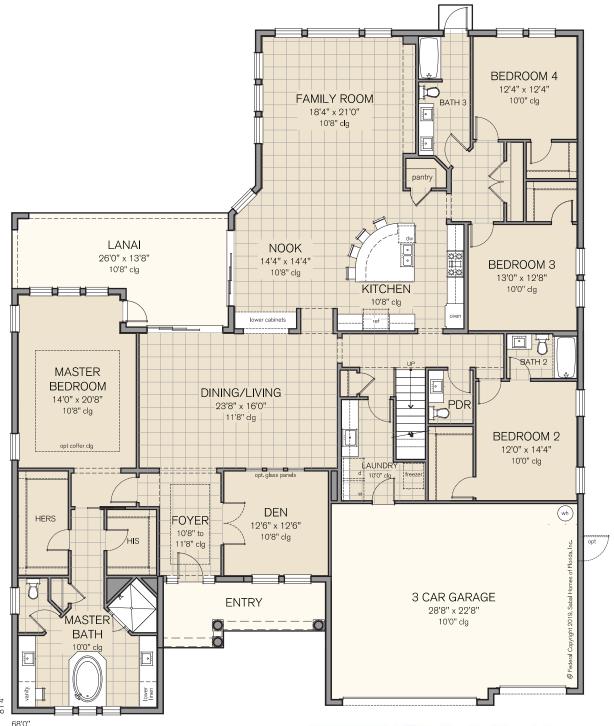

TRADITIONAL

813.655.7475 | sabalhomesfl.com

| \      |       |    | 000   | 4.00 |
|--------|-------|----|-------|------|
| WF.ST\ | WINI) | HΙ | ()()R | ARFA |

| WEOTWIND I EGON / INE/ |            |  |  |  |
|------------------------|------------|--|--|--|
| Total Living           | 4,064 S.F. |  |  |  |
| First Floor            | 3,554 S.F. |  |  |  |
| Second Floor           | 510 S.F.   |  |  |  |
| Garage                 | 715 S.F.   |  |  |  |
| Lanai                  | 289 S.F.   |  |  |  |
| Entry                  | 127 S.F.   |  |  |  |
| TOTAL                  | 5,195 S.F. |  |  |  |

030119

Refer to Westwind single story brochure for additional first floor options.

813.655.7475 | sabalhomesfl.com

WESTWIND - Bath 4 i/l/o Powder Bath TOTAL LIVING: 4,064 S.F.

WESTWIND - Bedroom 5, Bath 4 i/l/o Bonus Room, Powder Bath -TOTAL LIVING: 4,064 S.F.